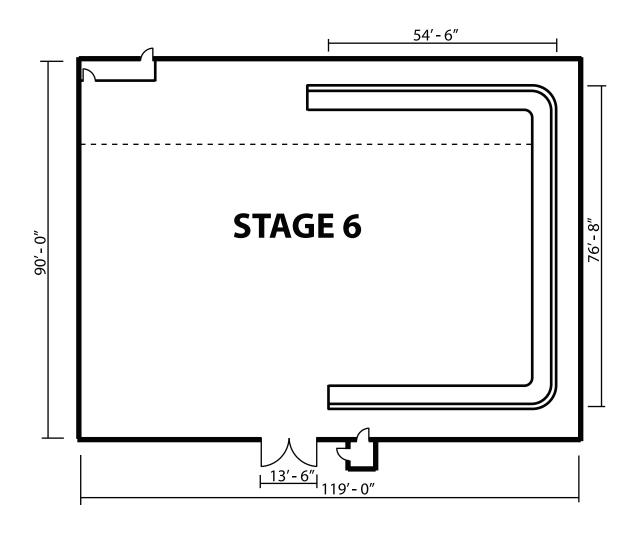

Note: Dimensions are for overall stage size and do not take into account stage irregularities. Production Company representatives should verify dimensions for particular applications.

Hollywood Center Studios 1040 N.Las Palmas Ave. Hollywood, CA [T] (323) 860-0000 [F] (323) 860-8105 stages@hollywoodcenter.com LENGTH: Il9' WIDTH: 90'

HEIGHT: Main = 26'6"; low = 20' AREA SQUARE-FEET: 10,710 FOR SYNC SOUND: Yes AUDIENCE-RATED: No CAT WALKS: Yes

FLOORS: Wood over slab small pit

DRIVE-IN: Yes

AIR CONDITIONING: Red-lighted units

AC POWER: 3600 amps DC POWER: 2000 amps DOOR SIZE: Ht. 18'Wd. 13'6" HARD-COVED CYC: Three-wall

VIDEO CONTROL ROOM CONNECTIVITY: No

Note: Dimensions are for overall stage size and do not take into account stage irregularities. Production Company representatives should verify dimensions for particular applications.