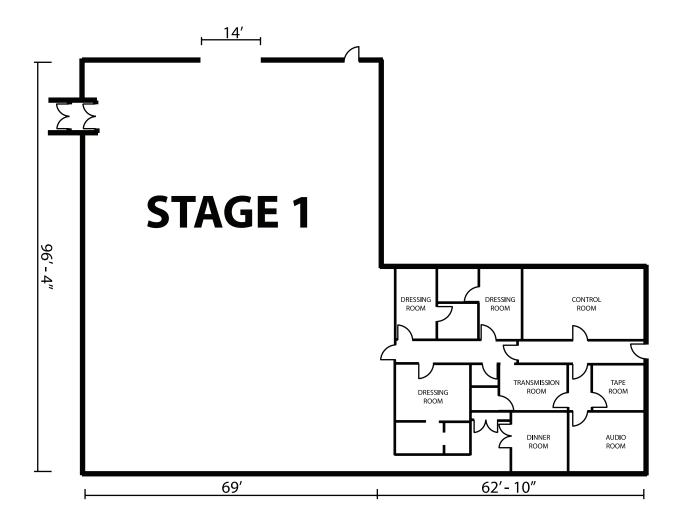

LENGTH: 97'

WIDTH: 70'

HEIGHT: 24'

AREA SQUARE-FEET: 6,790 FOR SYNC SOUND: Yes

AUDIENCE-RATED: Yes; 250 + crew of 49: A3 rating (ability to do shows)

CAT WALKS: Yes

DRESSING ROOMS: 3 dressing rooms with full bathrooms, make-up and hair

room, wardrobe room, and green room

FLOORS: Wood over slab

**DRIVE IN: Yes** 

AIR CONDITIONING: 80 tons/silent

AC POWER: 4800 amps DC POWER: 1000 amps DOOR SIZE: Ht. 18'Wd. 13'6"

HARD CYC: No

VIDEO CONTROL ROOM CONNECTIVITY: Yes: triax & audio break-outs/tech power

Note: Dimensions are for overall stage size and do not take into account stage irregularities. Production Company representatives should verify dimensions for particular applications.

LENGTH: 97'

WIDTH: 70'