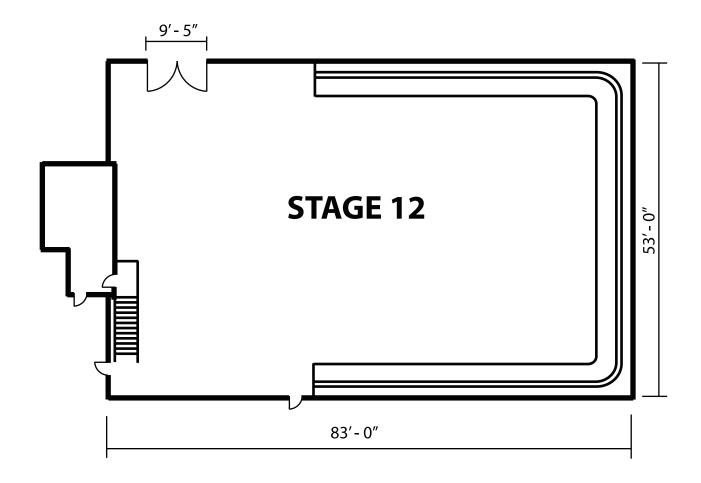

WIDTH: 53' HEIGHT: 20'

LENGTH: 83'

AREA SQUARE-FEET: 4,399 FOR SYNC SOUND: Yes AUDIENCE-RATED: No

CAT WALKS: No (Stage #12 has Pipe Grid at 20')

FLOORS: Wood over slab

DRIVE-IN: Yes

AIR CONDITIONING: 20 tons/silent

AC POWER: 2400 amps

DC POWER: None

DOOR SIZE: Ht. 13'4"Wd. 9'5"

HARD-COVED CYC: Yes

VIDEO CONTROL ROOM CONNECTIVITY: Pending

Note: Dimensions are for overall stage size and do not take into account stage irregularities. Production Company representatives should verify dimensions for particular applications.