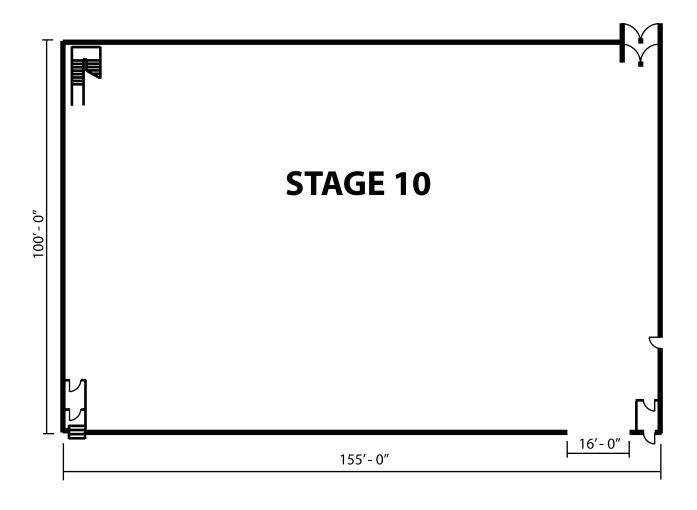

LENGTH: 155' WIDTH: 100' HEIGHT: 35'

AREA SQUARE-FEET: 15,500 FOR SYNC SOUND: Yes

AUDIENCE-RATED: Yes; 250 + crew

CAT WALKS: Yes

FLOORS: Wood over slab

DRIVE-IN: Yes

AIR CONDITIONING: 160 tons/silent

AC POWER: 6500 amps DOOR SIZE: Ht. 20"Wd. 16' HARD-COVED CYC: No

VIDEO CAPABLE, ISOLATED TECH POWER

Hollywood Center Studios 1040 N.Las Palmas Ave. Hollywood, CA [T] (323) 860-0000 [F] (323) 860-8105 stages@hollywoodcenter.com

Note: Dimensions are for overall stage size and do not take into account stage irregularities. Production Company representatives should verify dimensions for particular applications.