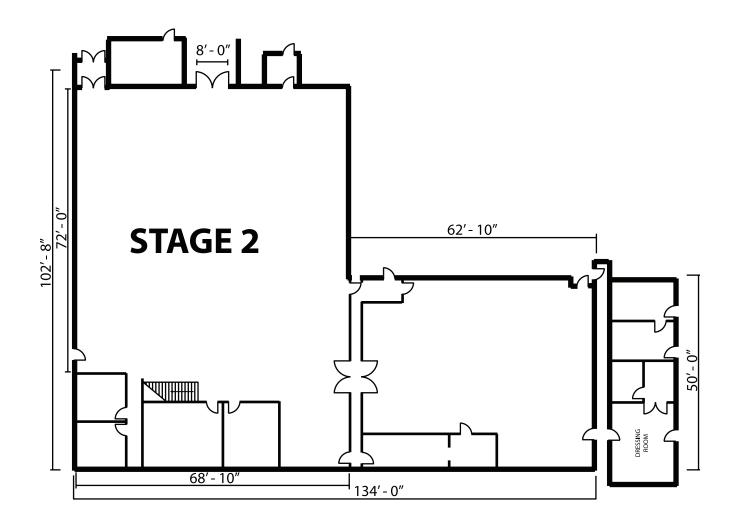

HEIGHT: 24'

AREA SQUARE-FEET: 9,574 FOR SYNC SOUND: Yes

AUDIENCE-RATED: Yes: 250 + crew of 49; A3 rating (ability to do shows)

CAT WALKS: Yes

FLOORS: Wood over slab

DRIVE-IN: Yes

AIR CONDITIONING: 80 tons/silent

AC POWER: 4800 amps

DC POWER: 2000 amps

DOOR SIZE: Ht. 18' Wd. 14'

HARD-COVED CYC: No

VIDEO CONTROL ROOM CONNECTIVITY: Yes; triax & audio break-outs/tech power

Note: Dimensions are for overall stage size and do not take into account stage irregularities. Production Company representatives should verify dimensions for particular applications.