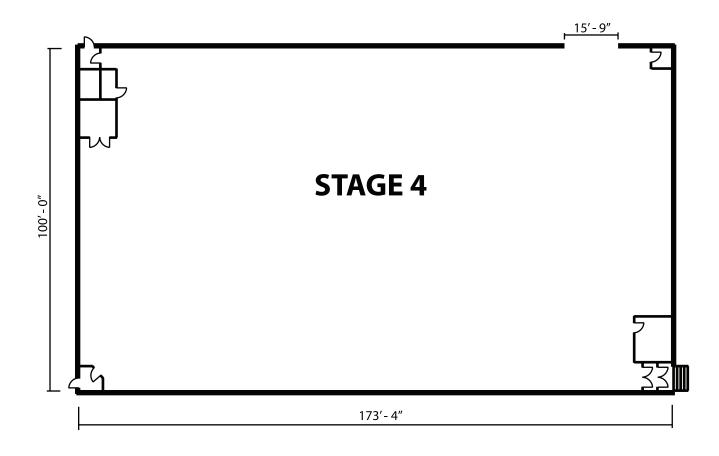

LENGTH: 174' WIDTH: 101' HEIGHT: 35'

AREA SQUARE-FEET: 17,574 FOR SYNC SOUND: Yes

AUDIENCE-RATED: 250 + crew of 49: A2 rating special permit to 999 occupancy

CAT WALKS: Yes FLOORS: Raised wood

DRIVE-IN: Yes

AIR CONDITIONING: Silent AC POWER: 6250 amps AC DC POWER: 3000 amps DOOR SIZE: Ht. 20' Wd. 15'3" HARD-COVED CYC: No

VIDEO CONTROL ROOM CONNECTIVITY: Yes; triax & audio break outs/ tech power

Note: Dimensions are for overall stage size and do not take into account stage irregularities. Production Company representatives should verify dimensions for particular applications.