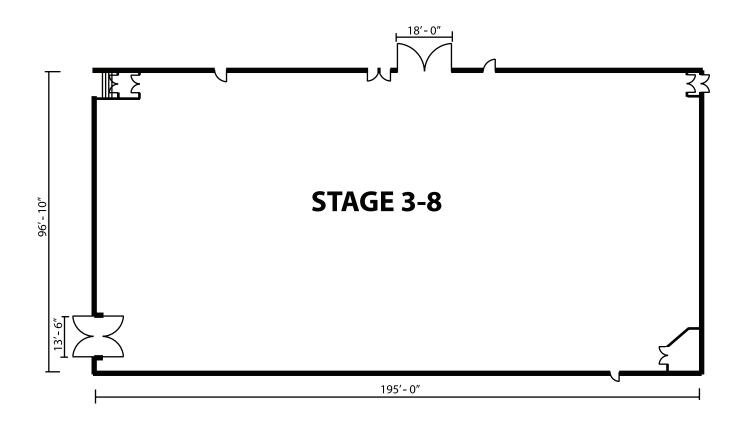

### STAGE 3/8

LENGTH: 195' WIDTH: 97' HEIGHT: 30'

AREA SQUARE-FEET: 18,915 FOR SYNC SOUND: Yes

AUDIENCE-RATED: Yes; 250 + crew of 49 - A2 rating. Special permit will increase

load to 999 occupancy.

CAT WALKS: Yes

DRESSING ROOMS: 6 star dressing rooms with full bathrooms, 4 additional dressing rooms, green room, large make-up and hair room, wardrobe room

FLOORS: Raised wood

DRIVE-IN: Yes

AIR CONDITIONING: Silent AC POWER: 6250 amps

DC POWER: 4800 amps

DOOR SIZE: Ht. 19'6" Wd. 17'6" (Two elephant doors, one with dock) VIDEO CONTROL ROOM CONNECTIVITY: Yes; triax & audio break-outs/tech power

Note: Dimensions are for overall stage size and do not take into account stage irregularities. Production Company representatives should verify dimensions for particular applications.