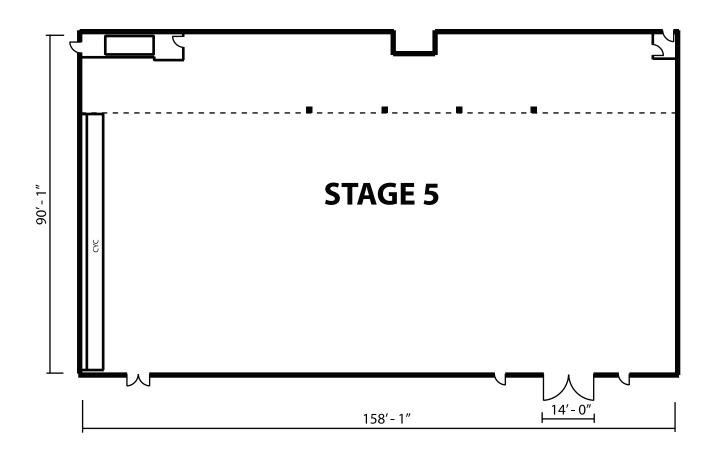

**Hollywood Center Studios** 1040 N.Las Palmas Ave. Hollywood, CA [T] (323) 860-0000 [F] (323) 860-8105 stages@hollywoodcenter.com LENGTH: 158' WIDTH: 90'

HEIGHT: Main = 25'; low = 20'AREA SQUARE-FEET:14,220 FOR SYNC SOUND: Yes **AUDIENCE-RATED: Yes** 

CAT WALKS: Yes

FLOORS: Raised wood DRIVE-IN: Limited weight

AIR CONDITIONING: Red-lighted system

AC POWER: 3600 amps DC POWER: 2000 amps DOOR SIZE: Ht. 18' Wd. 14" HARD-COVED CYC: One-wall 70'

VIDEO CONTROL ROOM CONNECTIVITY: Currently being installed

Note: Dimensions are for overall stage size and do not take into account stage irregularities. Production Company representatives should verify dimensions for particular applications.

Hollywood Center Studios 1040 N.Las Palmas Ave. Hollywood, CA [T] (323) 860-0000 [F] (323) 860-8105 stages@hollywoodcenter.com LENGTH: Il9' WIDTH: 90'