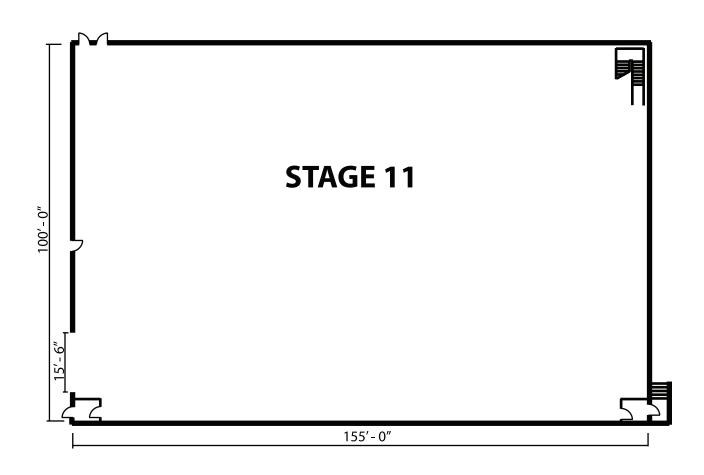

LENGTH: 155' WIDTH: 100' HEIGHT: 35'

AREA SQUARE-FEET: 15,500 FOR SYNC SOUND: Yes

AUDIENCE-RATED: Yes; 250 + crew

CAT WALKS: Yes

FLOORS: Wood over slab

DRIVE-IN: Yes

AIR CONDITIONING: 160 tons/silent

AC POWER: 6500 amps DOOR SIZE: Ht. 20"Wd. 16' HARD-COVED CYC: No

VIDEO CAPABLE, ISOLATED TECH POWER

Note: Dimensions are for overall stage size and do not take into account stage irregularities. Production Company representatives should verify dimensions for particular applications.