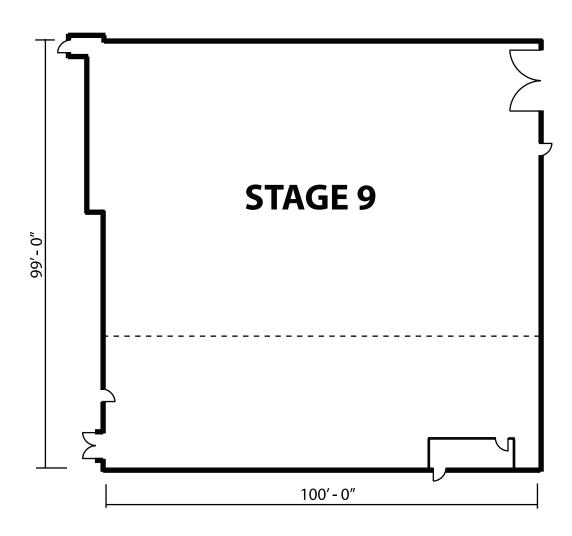

LENGTH: 100' WIDTH: 99'

HEIGHT: Main= 24'6"; low= 19' AREA SQUARE-FEET: 9,900 FOR SYNC SOUND: Yes

AUDIENCE-RATED: Yes; 250 + crew (ability to do shows)

CAT WALKS: Yes

FLOORS: Wood over slab

DRIVE-IN: Yes

AIR CONDITIONING: 80 tons/silent

AC POWER: 4800 amps DC POWER: 4800 amps DOOR SIZE: Ht. 14'Wd. 14'2" HARD-COVED CYC: No

VIDEO CONTROL ROOM CONNECTIVITY: Yes; triax & audio break-outs/tech power

Note: Dimensions are for overall stage size and do not take into account stage irregularities. Production Company representatives should verify dimensions for particular applications.