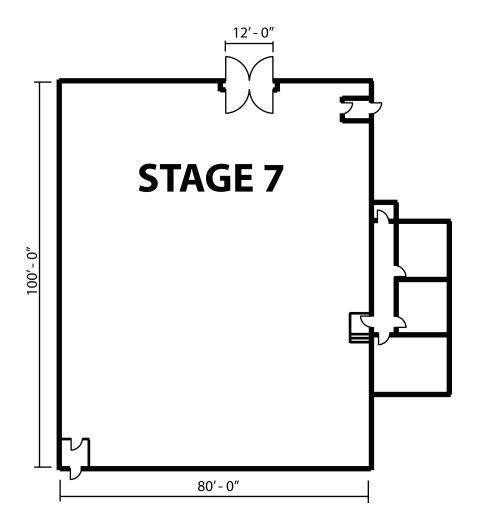

LENGTH: 80' WIDTH: 100'

HEIGHT: 24'

AREA SQUARE-FEET: 8,000 FOR SYNC SOUND: Yes

AUDIENCE-RATED: 250 + crew of 49

CAT WALKS: Yes

FLOORS: Wood over slab

DRIVE-IN: Yes

AIR CONDITIONING: 80 tons/silent

AC POWER: 2400 amps DC POWER: 1000 amps DOOR SIZE: Ht. 16'11"Wd. 11' HARD-COVED CYC: No

VIDEO CONTROL ROOM CONNECTIVITY: Yes; triax & audio break-outs/tech power

Note: Dimensions are for overall stage size and do not take into account stage irregularities. Production Company representatives should verify dimensions for particular applications.