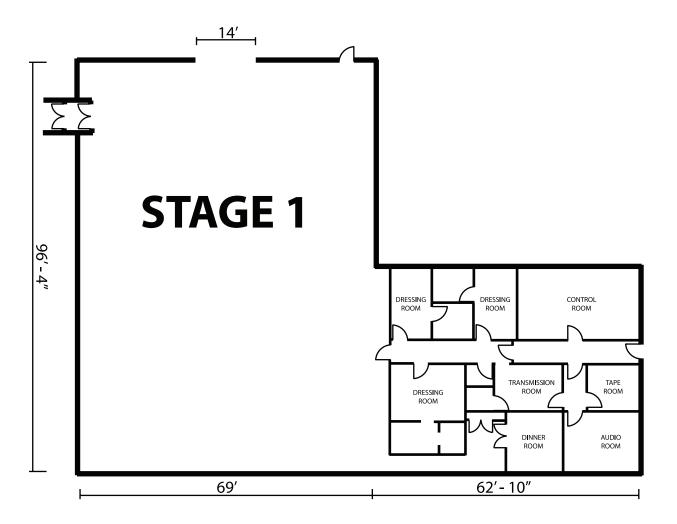

## **STAGE 1**

## Hollywood Center Studios

LENGTH: 97' WIDTH: 70' HEIGHT: 24' AREA SQUARE-FEET: 6,790 FOR SYNC SOUND: Yes AUDIENCE-RATED: Yes; 250 + crew of 49: A3 rating (ability to do shows) CAT WALKS: Yes DRESSING ROOMS: 3 dressing rooms with full bathrooms, make-up and hair room, wardrobe room, and green room FLOORS: Wood over slab **DRIVE IN: Yes** AIR CONDITIONING: 80 tons/silent AC POWER: 4800 amps DC POWER: 1000 amps DOOR SIZE: Ht. 18'Wd. 13'6" HARD CYC: No VIDEO CONTROL ROOM CONNECTIVITY: Yes: triax & audio break-outs/tech power

Note: Dimensions are for overall stage size and do not take into account stage irregularities. Production Company representatives should verify dimensions for particular applications.

Hollywood Center Studios 1040 N.Las Palmas Ave. Hollywood, CA [T] (323) 860-0000 [F] (323) 860-8105 stages@hollywoodcenter.com