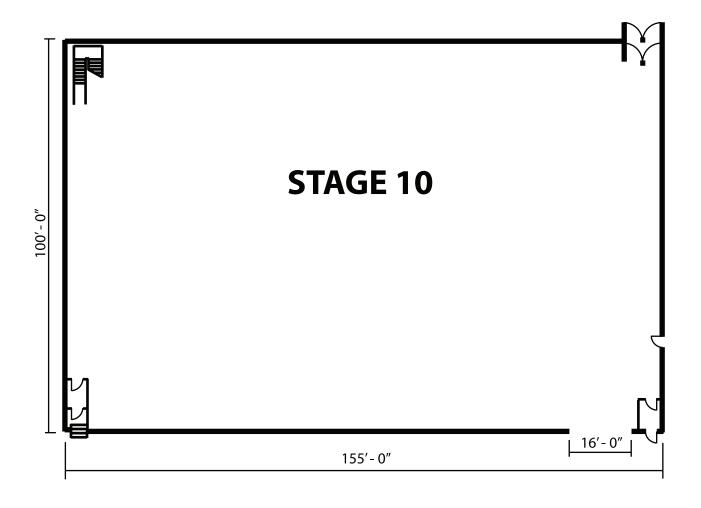

## STAGE 10

LENGTH: 155' WIDTH: 100' HEIGHT: 35'

AREA SQUARE-FEET: 15,500 FOR SYNC SOUND: Yes

AUDIENCE-RATED: Yes; 250 + crew

CAT WALKS: Yes

FLOORS: Wood over slab

DRIVE-IN: Yes

AIR CONDITIONING: 160 tons/silent

AC POWER: 6500 amps DOOR SIZE: Ht. 20"Wd. 16' HARD-COVED CYC: No

VIDEO CAPABLE, ISOLATED TECH POWER

Note: Dimensions are for overall stage size and do not take into account stage irregularities. Production Company representatives should verify dimensions for particular applications.