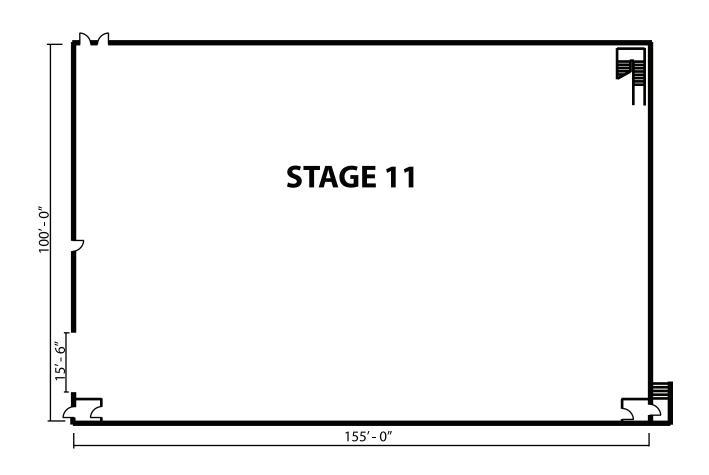

## STAGE 11

LENGTH: 155' WIDTH: 100' HEIGHT: 35'

AREA SQUARE-FEET: 15,500 FOR SYNC SOUND: Yes

AUDIENCE-RATED: Yes; 250 + crew

CAT WALKS: Yes

FLOORS: Wood over slab

DRIVE-IN: Yes

AIR CONDITIONING: 160 tons/silent

AC POWER: 6500 amps DOOR SIZE: Ht. 20"Wd. 16' HARD-COVED CYC: No

VIDEO CAPABLE, ISOLATED TECH POWER

Note: Dimensions are for overall stage size and do not take into account stage irregularities. Production Company representatives should verify dimensions for particular applications.