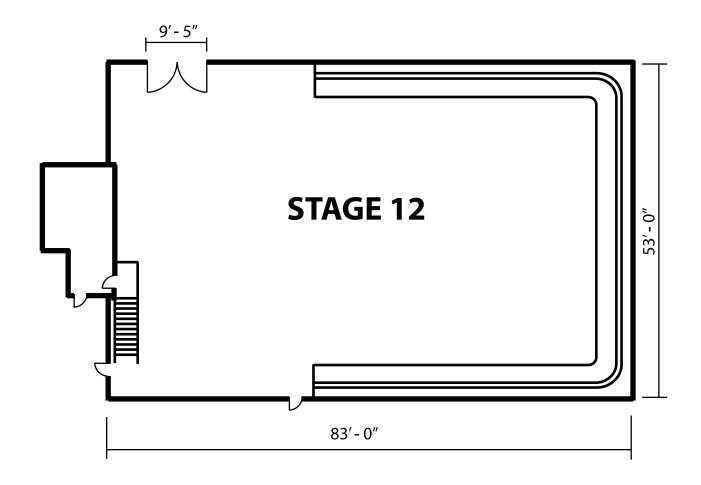

## STAGE 12

LENGTH: 83' WIDTH: 53'

WIDTH: 53' HEIGHT: 20'

AREA SQUARE-FEET: 4,399

FOR SYNC SOUND: Yes AUDIENCE-RATED: No

CAT WALKS: No (Stage #12 has Pipe Grid at 20')

FLOORS: Wood over slab

DRIVE-IN: Yes

AIR CONDITIONING: 20 tons/silent

AC POWER: 2400 amps

DC POWER: None

DOOR SIZE: Ht. 13'4"Wd. 9'5"

HARD-COVED CYC: Yes

VIDEO CONTROL ROOM CONNECTIVITY: Pending

Note: Dimensions are for overall stage size and do not take into account stage irregularities. Production Company representatives should verify dimensions for particular applications.