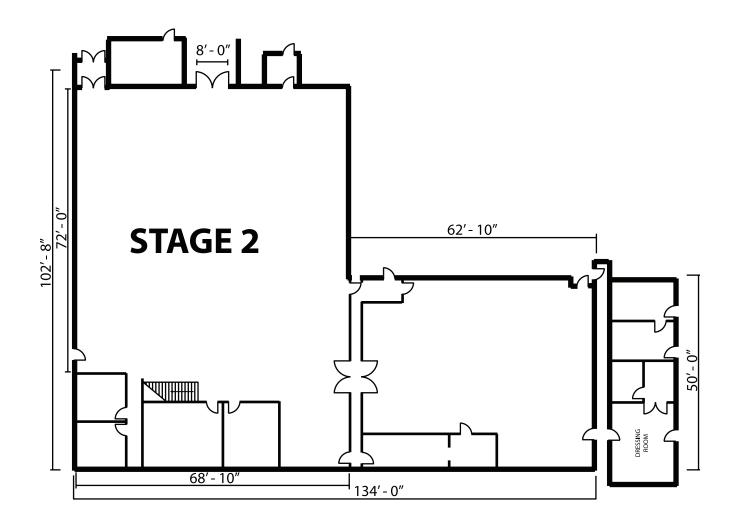

## STAGE 2

LENGTH: 97'

WIDTH: 70' HEIGHT: 24'

AREA SQUARE-FEET: 9,574 FOR SYNC SOUND: Yes

AUDIENCE-RATED: Yes: 250 + crew of 49; A3 rating (ability to do shows)

CAT WALKS: Yes

FLOORS: Wood over slab

DRIVE-IN: Yes

AIR CONDITIONING: 80 tons/silent

AC POWER: 4800 amps DC POWER: 2000 amps

DOOR SIZE: Ht. 18' Wd. 14'

HARD-COVED CYC: No

VIDEO CONTROL ROOM CONNECTIVITY: Yes; triax & audio break-outs/tech power

Note: Dimensions are for overall stage size and do not take into account stage irregularities. Production Company representatives should verify dimensions for particular applications.