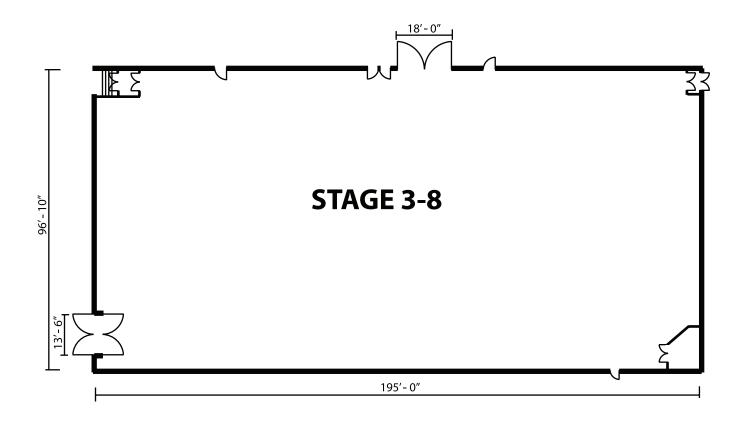

## **STAGE 3/8**

LENGTH: 195' WIDTH: 97' HEIGHT: 30'

AREA SQUARE-FEET: 18,915 FOR SYNC SOUND: Yes

AUDIENCE-RATED: Yes; 250 + crew of 49 - A2 rating. Special permit will increase

load to 999 occupancy. CAT WALKS: Yes

DRESSING ROOMS: 6 star dressing rooms with full bathrooms, 4 additional dressing rooms, green room, large make-up and hair room, wardrobe room

FLOORS: Raised wood

DRIVE-IN: Yes

AIR CONDITIONING: Silent AC POWER: 6250 amps DC POWER: 4800 amps

DOOR SIZE: Ht. 19'6" Wd. 17'6" (Two elephant doors, one with dock) VIDEO CONTROL ROOM CONNECTIVITY: Yes; triax & audio break-outs/tech power

Note: Dimensions are for overall stage size and do not take into account stage irregularities. Production Company representatives should verify dimensions for particular applications.