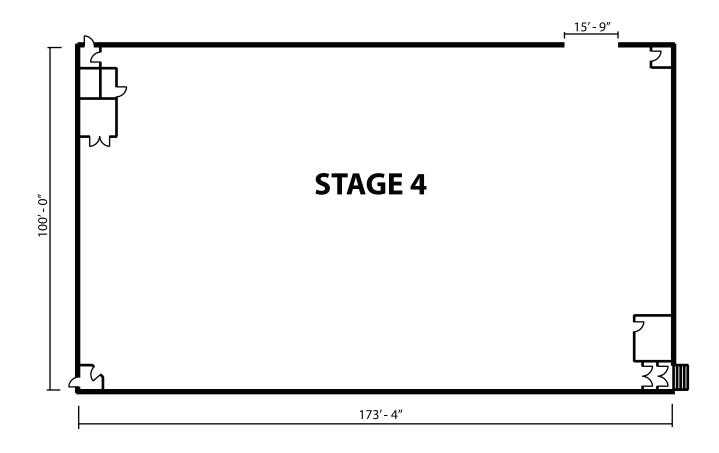

## STAGE 4

LENGTH: 174' WIDTH: 101' HEIGHT: 35'

AREA SQUARE-FEET: 17,574 FOR SYNC SOUND: Yes

AUDIENCE-RATED: 250 + crew of 49: A2 rating special permit to 999 occupancy

CAT WALKS: Yes FLOORS: Raised wood

DRIVE-IN: Yes

AIR CONDITIONING: Silent AC POWER: 6250 amps AC DC POWER: 3000 amps DOOR SIZE: Ht. 20'Wd. 15'3" HARD-COVED CYC: No

VIDEO CONTROL ROOM CONNECTIVITY: Yes; triax & audio break outs/ tech power

Note: Dimensions are for overall stage size and do not take into account stage irregularities. Production Company representatives should verify dimensions for particular applications.