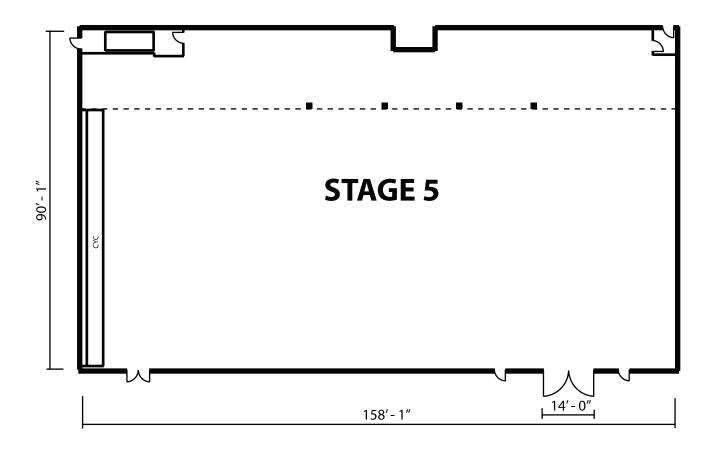

## **STAGE 5**

## Hollywood Center Studios

LENGTH: 158' WIDTH: 90' HEIGHT: Main = 25'; low = 20' AREA SQUARE-FEET: 14,220 FOR SYNC SOUND: Yes AUDIENCE-RATED: Yes CAT WALKS: Yes FLOORS: Raised wood DRIVE-IN: Limited weight AIR CONDITIONING: Red-lighted system AC POWER: 3600 amps DC POWER: 2000 amps DOOR SIZE: Ht. 18'Wd. 14" HARD-COVED CYC: One-wall 70' VIDEO CONTROL ROOM CONNECTIVITY: Currently being installed

Note: Dimensions are for overall stage size and do not take into account stage irregularities. Production Company representatives should verify dimensions for particular applications.

Hollywood Center Studios 1040 N.Las Palmas Ave. Hollywood, CA [T] (323) 860-0000 [F] (323) 860-8105 stages@hollywoodcenter.com