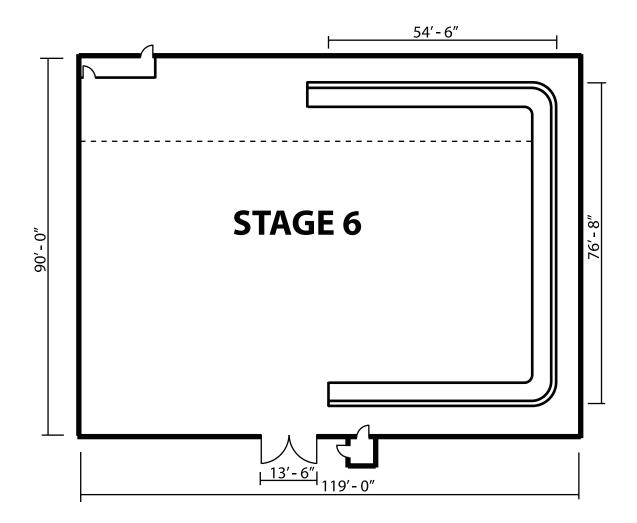

## **STAGE 6**

## Hollywood Center Studios

LENGTH: II9' WIDTH: 90' HEIGHT: Main = 26'6"; low = 20' AREA SQUARE-FEET: 10,710 FOR SYNC SOUND: Yes AUDIENCE-RATED: No CAT WALKS: Yes FLOORS: Wood over slab small pit DRIVE-IN: Yes AIR CONDITIONING: Red-lighted units AC POWER: 3600 amps DC POWER: 3600 amps DOOR SIZE: Ht. 18' Wd. 13'6" HARD-COVED CYC: Three-wall VIDEO CONTROL ROOM CONNECTIVITY: No

Note: Dimensions are for overall stage size and do not take into account stage irregularities. Production Company representatives should verify dimensions for particular applications.

Hollywood Center Studios 1040 N.Las Palmas Ave. Hollywood, CA [T] (323) 860-0000 [F] (323) 860-8105 stages@hollywoodcenter.com