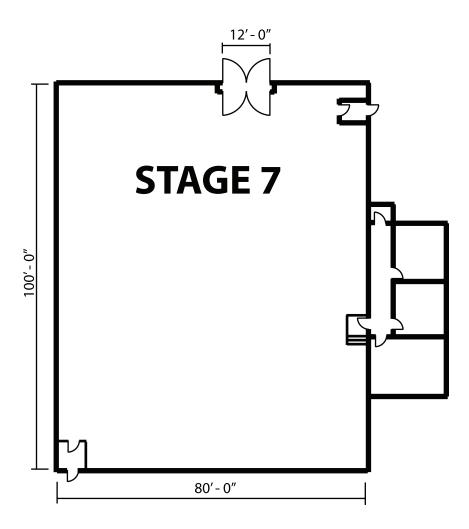

## **STAGE 7**

## Hollywood Center Studios

LENGTH: 80' WIDTH: 100' HEIGHT: 24' AREA SQUARE-FEET: 8,000 FOR SYNC SOUND: Yes AUDIENCE-RATED: 250 + crew of 49 CAT WALKS: Yes FLOORS: Wood over slab DRIVE-IN: Yes AIR CONDITIONING: 80 tons/silent AC POWER: 2400 amps DC POWER: 1000 amps DOOR SIZE: Ht. 16'11"Wd. 11' HARD-COVED CYC: No VIDEO CONTROL ROOM CONNECTIVITY: Yes; triax & audio break-outs/tech power

Note: Dimensions are for overall stage size and do not take into account stage irregularities. Production Company representatives should verify dimensions for particular applications.

Hollywood Center Studios 1040 N.Las Palmas Ave. Hollywood, CA [T] (323) 860-0000 [F] (323) 860-8105 stages@hollywoodcenter.com