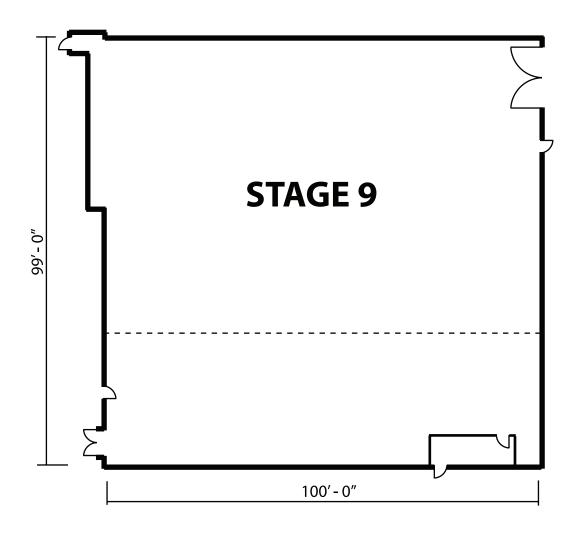

## STAGE 9

LENGTH: 100' WIDTH: 99'

HEIGHT: Main= 24'6"; low= 19' AREA SQUARE-FEET: 9,900 FOR SYNC SOUND: Yes

AUDIENCE-RATED: Yes; 250 + crew (ability to do shows)

CAT WALKS: Yes

FLOORS: Wood over slab

DRIVE-IN: Yes

AIR CONDITIONING: 80 tons/silent

AC POWER: 4800 amps DC POWER: 4800 amps DOOR SIZE: Ht. 14'Wd. 14'2" HARD-COVED CYC: No

VIDEO CONTROL ROOM CONNECTIVITY: Yes; triax & audio break-outs/tech power

Note: Dimensions are for overall stage size and do not take into account stage irregularities. Production Company representatives should verify dimensions for particular applications.